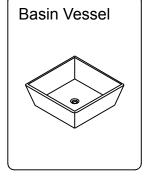

www.avant-styles.com

**SKU:** KS-70030

REV3.19.18

Prior to installation, please check the items you have received against the packing list. Report any missing items to your local dealer immediately.

Protect all surfaces from sharp objects, high heat sources, direct prolonged sunlight and chemical hazards.

Professional installation is recommended.



# **PARTS LIST** (may differ depending on purchase)







OR







www.avant-styles.com

**SKU:** KS-70030

REV3.19.18

# **REQUIRED TOOLS**



### DRAWER REMOVAL







### **REMOVAL**

- 1. Pull tabs toward center
- 2. Lift and pull drawer out

# **RE-INSTALL**

- 1. Align drawer hole with slider stud
- 2. Push tabs back in to secure

## **DOOR ADJUSTMENT**



Adjusts the door vertically



Adjusts the door horizontally



Adjusts the door forward and backwards



www.avant-styles.com

**SKU:** KS-70030

REV3.19.18

#### **Mirror Installation**







## **Top Installation (Integrated Basin)**









www.avant-styles.com

**SKU:** KS-70030

REV3.19.18

## Top Installation (Vessel Basin)