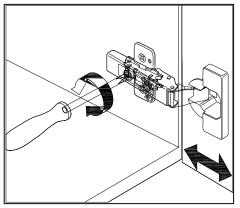

## **DOOR ADJUSTMENT**

Adjusts the door vertically

Adjusts the door horizontally

Adjusts the door forward and backwards

www.avant-styles.com

**SKU:** KS-70030

REV3.19.18