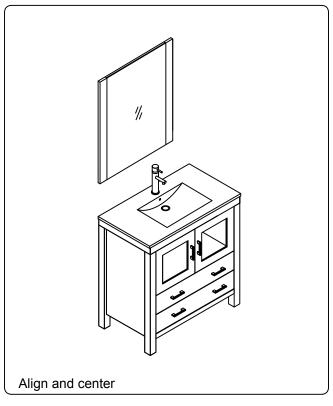

to your local dealer immediately.

Protect all surfaces from sharp objects, high heat sources, direct prolonged sunlight and chemical hazards.

Professional installation is recommended.



# **PARTS LIST** (may differ depending on purchase)







OR







www.avant-styles.com

**SKU:** KS-70030

REV3.19.18

# **REQUIRED TOOLS**



### DRAWER REMOVAL







### **REMOVAL**

- 1. Pull tabs toward center
- 2. Lift and pull drawer out

# **RE-INSTALL**

- 1. Align drawer hole with slider stud
- 2. Push tabs back in to secure

## **DOOR ADJUSTMENT**



Adjusts the door vertically



Adjusts the door horizontally



Adjusts the door forward and backwards



www.avant-styles.com

**SKU:** KS-70030

REV3.19.18

#### **Mirror Installation**







## **Top Installation (Integrated Basin)**









www.avant-styles.com

**SKU:** KS-70030

REV3.19.18

## Top Installation (Vessel Basin)