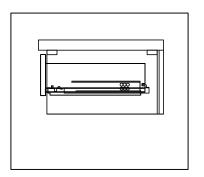

### DRAWER REMOVAL

### **REMOVAL**

- 1. Pull tabs toward center
- 2. Lift and pull drawer out

# **RE-INSTALL**

- 1. Align drawer hole with slider stud
- 2. Push tabs back in to secure