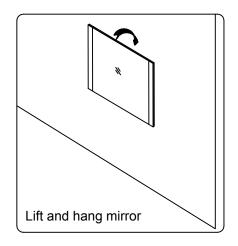

against the packing list. Report any missing items to your local dealer immediately.

Protect all surfaces from sharp objects, high heat sources, direct prolonged sunlight and chemical hazards.

Professional installation is recommended.



# **PARTS LIST** (may differ depending on purchase)







OR







www.avant-styles.com

**SKU:** KS-70030

REV3.19.18

# **REQUIRED TOOLS**



### DRAWER REMOVAL







### **REMOVAL**

- 1. Pull tabs toward center
- 2. Lift and pull drawer out

# **RE-INSTALL**

- 1. Align drawer hole with slider stud
- 2. Push tabs back in to secure

## **DOOR ADJUSTMENT**



Adjusts the door vertically



Adjusts the door horizontally



Adjusts the door forward and backwards



www.avant-styles.com

**SKU:** KS-70030

REV3.19.18

#### **Mirror Installation**







## **Top Installation (Integrated Basin)**









www.avant-styles.com

**SKU:** KS-70030

REV3.19.18

## Top Installation (Vessel Basin)