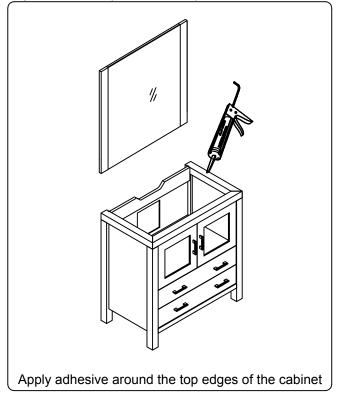

s, direct prolonged sunlight and chemical hazards.

Professional installation is recommended.



# **PARTS LIST** (may differ depending on purchase)







OR







www.avant-styles.com

**SKU:** KS-70030

REV3.19.18

# **REQUIRED TOOLS**



### DRAWER REMOVAL







### **REMOVAL**

- 1. Pull tabs toward center
- 2. Lift and pull drawer out

# **RE-INSTALL**

- 1. Align drawer hole with slider stud
- 2. Push tabs back in to secure

## **DOOR ADJUSTMENT**



Adjusts the door vertically



Adjusts the door horizontally



Adjusts the door forward and backwards



www.avant-styles.com

**SKU:** KS-70030

REV3.19.18

#### **Mirror Installation**







## **Top Installation (Integrated Basin)**









www.avant-styles.com

**SKU:** KS-70030

REV3.19.18

## Top Installation (Vessel Basin)