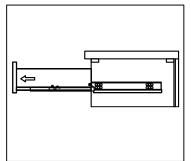

### **REMOVAL**

- 1. Pull tabs toward center
- 2. Lift and pull drawer out

# **RE-INSTALL**

- 1. Align drawer hole with slider stud
- 2. Push tabs back in to secure