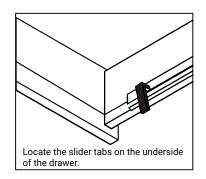

### **REMOVAL**

- 1. Pull tabs toward center
- 2. Lift and pull drawer out

# **RE-INSTALL**

- 1. Align drawer hole with slider stud
- 2. Push tabs back in to secure