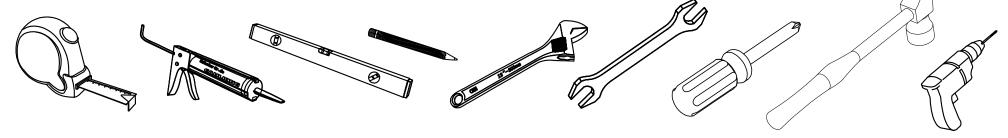

www.avant-styles.com

**SKU:** KS-70030

REV3.19.18

Prior to installation, please check the items you have received against the packing list. Report any missing items to your local dealer immediately.

Protect all surfaces from sharp objects, high heat sources, direct prolonged sunlight and chemical hazards.

Professional installation is recommended.



# **PARTS LIST** (may differ depending on purchase)







OR







www.avant-styles.com

**SKU:** KS-70030

REV3.19.18

# **REQUIRED TOOLS**



### DRAWER REMOVAL







### **REMOVAL**

- 1. Pull tabs toward center
- 2. Lift and pull drawer out

# **RE-INSTALL**

- 1. Align drawer hole with slider stud
- 2. Push tabs back in to secure

## **DOOR ADJUSTMENT**



Adjusts the door vertically



Adjusts the door horizontally



Adjusts the door forward and backwards



www.avant-styles.com

**SKU:** KS-70030

REV3.19.18

#### **Mirror Installation**







## **Top Installation (Integrated Basin)**









www.avant-styles.com

**SKU:** KS-70030

REV3.19.18

## Top Installation (Vessel Basin)