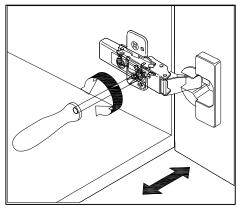

## **DOOR ADJUSTMENT**

Adjusts the door vertically

Adjusts the door horizontally

Adjusts the door forward and backwards

www.avant-styles.com

**SKU:** KS-70030

REV3.19.18