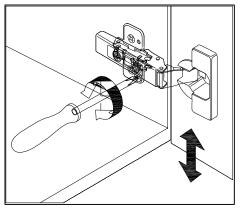

## **DOOR ADJUSTMENT**

Adjusts the door vertically

Adjusts the door horizontally

Adjusts the door forward and backwards

www.avant-styles.com

**SKU:** KS-70030

REV3.19.18