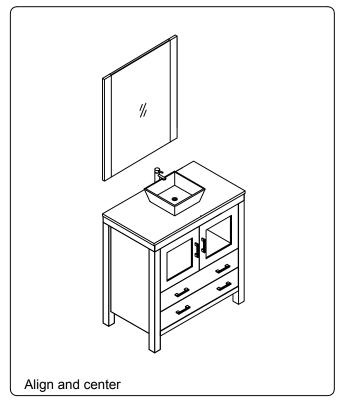

irect prolonged sunlight and chemical hazards.

Professional installation is recommended.



# **PARTS LIST** (may differ depending on purchase)







OR







www.avant-styles.com

**SKU:** KS-70030

REV3.19.18

# **REQUIRED TOOLS**



### DRAWER REMOVAL







### **REMOVAL**

- 1. Pull tabs toward center
- 2. Lift and pull drawer out

# **RE-INSTALL**

- 1. Align drawer hole with slider stud
- 2. Push tabs back in to secure

## **DOOR ADJUSTMENT**



Adjusts the door vertically



Adjusts the door horizontally



Adjusts the door forward and backwards



www.avant-styles.com

**SKU:** KS-70030

REV3.19.18

#### **Mirror Installation**







## **Top Installation (Integrated Basin)**









www.avant-styles.com

**SKU:** KS-70030

REV3.19.18

## Top Installation (Vessel Basin)